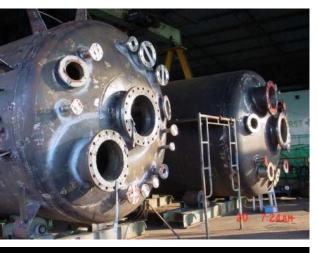

ASME Pressure Vessel

Offshore Pressure Vessel

Cryogenic Tank

Unithai's workshop is one of the largest tank manufacturing facility in Thailand, established in 1990 located in Laem Chabang Industrial Estate, next to international deep sea port. The company is offering a complete range of high quality project constructions, and provides high standard integrated in-house service on Project Management, Procurement, Engineering, Fabrication, and Commissioning to the satisfaction of our customers both local and worldwide.

#### **Pressure Vessel**

- · Chemical Reactor Vessels
- · Process Separation / Filter Vessels
- Storage Tanks
- · Silos, Bins, Hopers