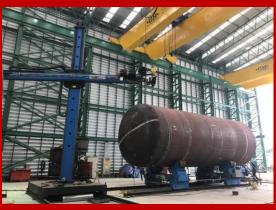

#### **Fabrication Workshops**

There are five fabrication workshop halls allocated for the fabrication of the non-typical structure i.e. pre-fabricated structures, pipe spooling, outfitting. The dedicated workshops are equipped with overhead cranes, computer-controlled plasma cutting equipment, plate profile cutting machine, bending rolls, 1000 tones hydraulic presses, drills, guillotines and a wide range of manual, semi-automatic and automatic welding equipment.

#### Project Fabrication Workshop