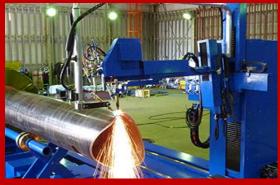

#### **Special Machines**

Plate Rolling Machine - 4 meter width, roll up to 135 mm. thick plate.

Column & Boom Welding Machine with Automatic Rotator sets

**CNC Pipe Profile Cutting Machine** 