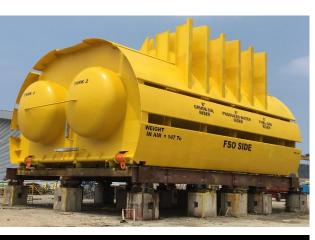

#### Cryogenic Tank

(LNG, LIN, LCO2, LO2, LH2, LHe)

- Onshore Industrial Static Tanks
- Transportation trailer Tanks

#### **Offshore LNG Tanks**

- FRU
- Bunkering Unit
- Bulk Transportation