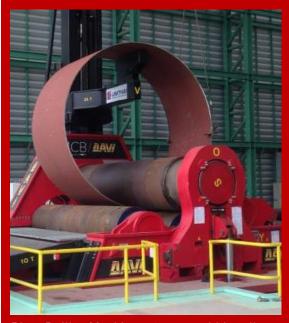

#### **Special Machines**

Plate Rolling Machine - 4 meter width, roll up to 135 mm. thick plate.

Column & Boom Welding Machine with Automatic Rotator sets

**CNC Pipe Profile Cutting Machine** 